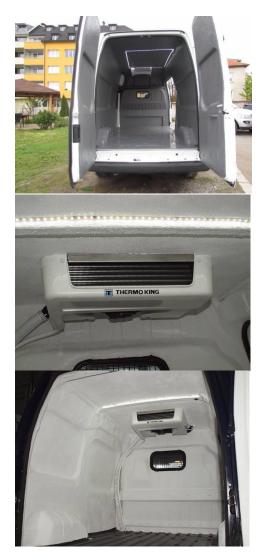

## **PROJECT DESCRIPTION**

A logistics company specializing in the transport of pharmaceuticals needed to insulate their short distance delivery trucks to ensure that the inside temperature of the trucks always remained between  $12^{\circ}C - 15^{\circ}C$ .

### **COATING SOLUTION**

The inside of the vehicles were coated with 4mm HOT SURFACE COATING followed by a protective top coating of ENDUROOF (available in different colours).