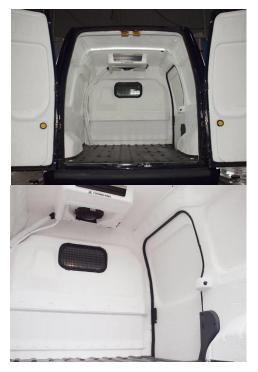

## **PROJECT DESCRIPTION**

A logistics company specializing in the transport of pharmaceuticals needed to insulate their short distance delivery trucks to ensure that the inside temperature of the trucks always remained between  $12^{\circ}C - 15^{\circ}C$ .

### **COATING SOLUTION**

The inside of the vehicles were coated with 4mm HOT SURFACE COATING followed by a protective top coating of ENDUROOF (available in different colours).